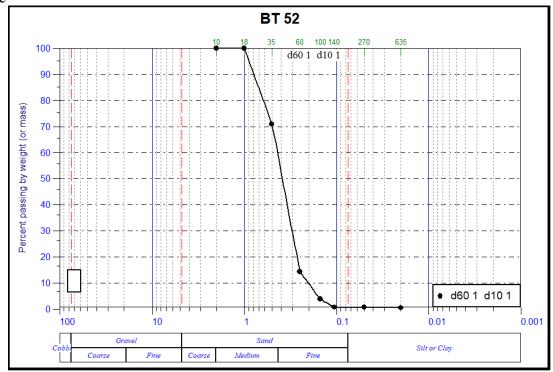

Sample Received: April 11 2018
Testing Dates: April 12 2018
Report Date: April 12 2018
Description: Clean White Sand

| Particle  | Description      | FIVB          |            | BT 52    |           |
|-----------|------------------|---------------|------------|----------|-----------|
| Size (mm) |                  | (%)           | %Retained* |          | % Passing |
| >3.35     | Gravel           | 0             | 0.0        | ✓        | 100.00    |
| 2.0-3.35  | fine gravel      | 0             | 0.0        | ✓        | 99.53     |
| 1.0-2.0   | very coarse sand | 0-6           | 0.0        | ✓        | 96.46     |
| 0.5-1.0   | coarse sand      | 80-92         | 29.2       | ✓        | 85.02     |
| 0.25-0.5  | medium sand      | in this range | 56.9       | ✓        | 53.74     |
| 0.15-0.25 | fine sand        | 7-18          | 10.6       | ✓        | 26.99     |
| 0.1-0.15  | very fine sand   | <2            | 3.1        | <b>x</b> | 11.77     |
| 0.05-0.1  | very fine sand   | in this range | 0.1        | <b>x</b> | 1.03      |
| < 0.05    | silt & clay      | <0.15         | 0.1        | ✓        |           |
|           |                  | Total         | 100.0      |          |           |
|           |                  | Gravel %      | 0.0        |          |           |
|           |                  | Sand%         | 99.9       | •        |           |
|           |                  | Silt + Clay % | 0.1        |          |           |